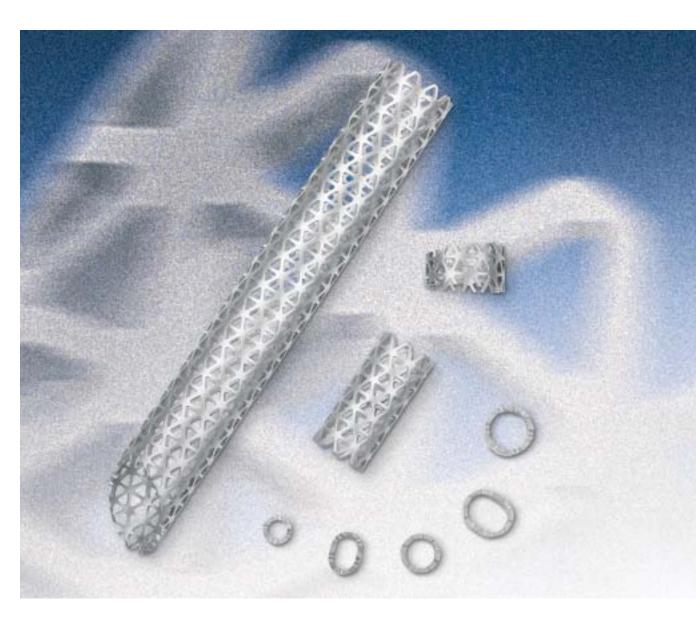

# **PYRAMESH®**

Titanium Mesh

- Cylindrical and Ovoid Surgical Mesh
- Made from Commercially Pure Titanium
- Available in a wide variety of diameters, lengths and styles

### **PYRAMESH®** Titanium Mesh

Can also be trimmed to specific heights

PYRAMEN