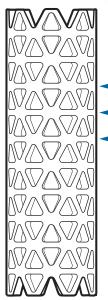

## 50% greater wall thickness versus competitive mesh –

- · Greater strength limits deformation
- Greater thickness provides more surface area coming into contact with host bone

#### Integral ring incorporated into mesh pattern –

• Less deformation during impaction and even stress distribution

#### Contoured edges -

- Less risk of damaging soft tissues
- Smooth insertion
- Easier manipulation into tight spaces