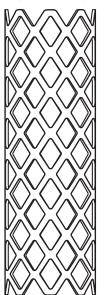

## 50% greater wall thickness versus competitive mesh –

- · Greater strength limits deformation
- Greater thickness provides more surface area coming into contact with host bone

#### Integral ring incorporated into mesh pattern –

• Less deformation during impaction and even stress distribution