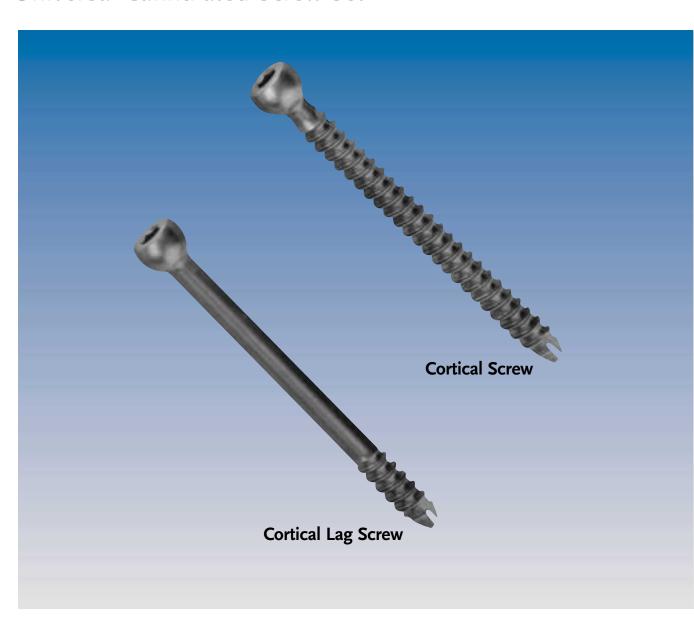

## **UCSS**<sup>TM</sup>

Universal Cannulated Screw Set

- Cannulated instruments to aid placement of guide wires and screws
- Cannulated 4.0mm cortical screws are self-tapping for ease of insertion
- Threaded and non-threaded guide wires designed to facilitate screw placement
- Fully threaded and lag screw designs to maximize bone purchase
- MR and CT compatible

## TITANIUM IMPLANTS (4.0mm Cannulated)

| <b>873-030</b> Cortical L=30mm | <b>873-044</b> Cortical L=44mm      | <b>873-142</b> Cortical Lag* L=42mm       |
|--------------------------------|-------------------------------------|-------------------------------------------|
| <b>873-032</b> Cortical L=32mm | <b>873-046</b> Cortical L=46mm      | <b>873-144</b> Cortical Lag* L=44mm       |
| <b>873-034</b> Cortical L=34mm | <b>873-048</b> Cortical L=48mm      | <b>873-146</b> Cortical Lag* L=46mm       |
| <b>873-036</b> Cortical L=36mm | <b>873-050</b> Cortical L=50mm      | <b>873-148</b> Cortical Lag* L=48mm       |
| <b>873-038</b> Cortical L=38mm | <b>873-136</b> Cortical Lag* L=36mm | <b>873-150</b> Cortical Lag* L=50mm       |
| <b>873-040</b> Cortical L=40mm | <b>873-138</b> Cortical Lag* L=38mm |                                           |
| <b>873-042</b> Cortical L=42mm | <b>873-140</b> Cortical Lag* L=40mm | *Partially threaded for fracture fixation |
|                                |                                     |                                           |