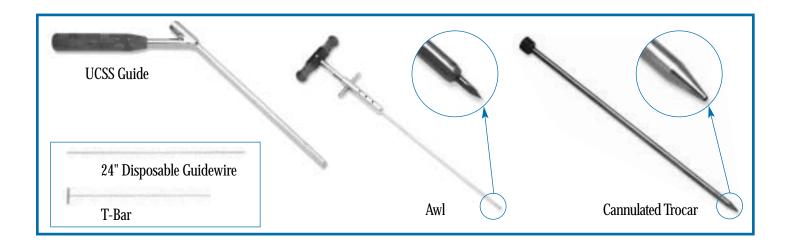

## **INSTRUMENTS**

| 873-000 | Implant/Instrument Case                                                                                                                                                                                                                                                                                                                                                                                                                                                                                                                                                                                                                                                                                                                                                                                                                                                                                                                                                                                                                                                                                                                                                                                                                                                                                                                                                                                                                                                                                                                                                                                                                                                                                                                                                                                                                                                                                                                                                                                                                                                                                                         | 873-007 | Cannulated Drill Bit   |
|---------|---------------------------------------------------------------------------------------------------------------------------------------------------------------------------------------------------------------------------------------------------------------------------------------------------------------------------------------------------------------------------------------------------------------------------------------------------------------------------------------------------------------------------------------------------------------------------------------------------------------------------------------------------------------------------------------------------------------------------------------------------------------------------------------------------------------------------------------------------------------------------------------------------------------------------------------------------------------------------------------------------------------------------------------------------------------------------------------------------------------------------------------------------------------------------------------------------------------------------------------------------------------------------------------------------------------------------------------------------------------------------------------------------------------------------------------------------------------------------------------------------------------------------------------------------------------------------------------------------------------------------------------------------------------------------------------------------------------------------------------------------------------------------------------------------------------------------------------------------------------------------------------------------------------------------------------------------------------------------------------------------------------------------------------------------------------------------------------------------------------------------------|---------|------------------------|
| 873-001 | UĈSS™ Guide                                                                                                                                                                                                                                                                                                                                                                                                                                                                                                                                                                                                                                                                                                                                                                                                                                                                                                                                                                                                                                                                                                                                                                                                                                                                                                                                                                                                                                                                                                                                                                                                                                                                                                                                                                                                                                                                                                                                                                                                                                                                                                                     | 873-008 | Cannulated Tap         |
| 873-002 | Cannulated Trocar                                                                                                                                                                                                                                                                                                                                                                                                                                                                                                                                                                                                                                                                                                                                                                                                                                                                                                                                                                                                                                                                                                                                                                                                                                                                                                                                                                                                                                                                                                                                                                                                                                                                                                                                                                                                                                                                                                                                                                                                                                                                                                               | 873-009 | Cannulated Screwdriver |
| 873-003 | Awl                                                                                                                                                                                                                                                                                                                                                                                                                                                                                                                                                                                                                                                                                                                                                                                                                                                                                                                                                                                                                                                                                                                                                                                                                                                                                                                                                                                                                                                                                                                                                                                                                                                                                                                                                                                                                                                                                                                                                                                                                                                                                                                             | 873-010 | T-Bar                  |
| 000 004 | 0.00 0.00 0.00 0.00 0.00 0.00 0.00 0.00 0.00 0.00 0.00 0.00 0.00 0.00 0.00 0.00 0.00 0.00 0.00 0.00 0.00 0.00 0.00 0.00 0.00 0.00 0.00 0.00 0.00 0.00 0.00 0.00 0.00 0.00 0.00 0.00 0.00 0.00 0.00 0.00 0.00 0.00 0.00 0.00 0.00 0.00 0.00 0.00 0.00 0.00 0.00 0.00 0.00 0.00 0.00 0.00 0.00 0.00 0.00 0.00 0.00 0.00 0.00 0.00 0.00 0.00 0.00 0.00 0.00 0.00 0.00 0.00 0.00 0.00 0.00 0.00 0.00 0.00 0.00 0.00 0.00 0.00 0.00 0.00 0.00 0.00 0.00 0.00 0.00 0.00 0.00 0.00 0.00 0.00 0.00 0.00 0.00 0.00 0.00 0.00 0.00 0.00 0.00 0.00 0.00 0.00 0.00 0.00 0.00 0.00 0.00 0.00 0.00 0.00 0.00 0.00 0.00 0.00 0.00 0.00 0.00 0.00 0.00 0.00 0.00 0.00 0.00 0.00 0.00 0.00 0.00 0.00 0.00 0.00 0.00 0.00 0.00 0.00 0.00 0.00 0.00 0.00 0.00 0.00 0.00 0.00 0.00 0.00 0.00 0.00 0.00 0.00 0.00 0.00 0.00 0.00 0.00 0.00 0.00 0.00 0.00 0.00 0.00 0.00 0.00 0.00 0.00 0.00 0.00 0.00 0.00 0.00 0.00 0.00 0.00 0.00 0.00 0.00 0.00 0.00 0.00 0.00 0.00 0.00 0.00 0.00 0.00 0.00 0.00 0.00 0.00 0.00 0.00 0.00 0.00 0.00 0.00 0.00 0.00 0.00 0.00 0.00 0.00 0.00 0.00 0.00 0.00 0.00 0.00 0.00 0.00 0.00 0.00 0.00 0.00 0.00 0.00 0.00 0.00 0.00 0.00 0.00 0.00 0.00 0.00 0.00 0.00 0.00 0.00 0.00 0.00 0.00 0.00 0.00 0.00 0.00 0.00 0.00 0.00 0.00 0.00 0.00 0.00 0.00 0.00 0.00 0.00 0.00 0.00 0.00 0.00 0.00 0.00 0.00 0.00 0.00 0.00 0.00 0.00 0.00 0.00 0.00 0.00 0.00 0.00 0.00 0.00 0.00 0.00 0.00 0.00 0.00 0.00 0.00 0.00 0.00 0.00 0.00 0.00 0.00 0.00 0.00 0.00 0.00 0.00 0.00 0.00 0.00 0.00 0.00 0.00 0.00 0.00 0.00 0.00 0.00 0.00 0.00 0.00 0.00 0.00 0.00 0.00 0.00 0.00 0.00 0.00 0.00 0.00 0.00 0.00 0.00 0.00 0.00 0.00 0.00 0.00 0.00 0.00 0.00 0.00 0.00 0.00 0.00 0.00 0.00 0.00 0.00 0.00 0.00 0.00 0.00 0.00 0.00 0.00 0.00 0.00 0.00 0.00 0.00 0.00 0.00 0.00 0.00 0.00 0.00 0.00 0.00 0.00 0.00 0.00 0.00 0.00 0.00 0.00 0.00 0.00 0.00 0.00 0.00 0.00 0.00 0.00 0.00 0.00 0.00 0.00 0.00 0.00 0.00 0.00 0.00 0.00 0.00 0.00 0.00 0.00 0.00 0.00 0.00 0.00 0.00 0.00 0.00 0.00 0.00 0.00 0.00 0.00 0.00 0.00 0.00 0.00 0.00 0.00 0.00 0.00 0.00 0.00 0.00 0.00 0.00 0.00 0.00 0.00 0.00 0.00 0.00 0.00 0. | 070 011 | 0411 Dt 11 0 t1 t /    |

873-005 Cannulated Depth Gauge

**873-004** 24" Disposable Guidewire (threaded) 873-011 24" Disposable Guidewire (non-threaded)

For further information and product availability, contact your MEDTRONIC SOFAMOR DANEK USA Sales Associate or call MEDTRONIC SOFAMOR DANEK USA Customer Service toll free: 800-933-2635.