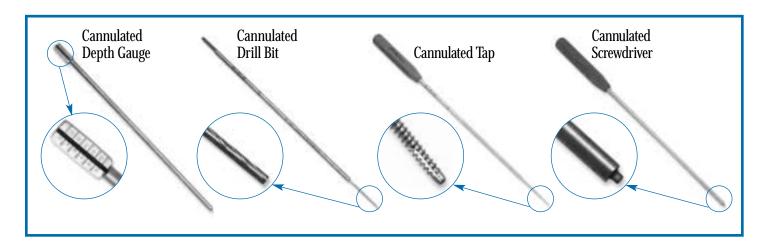

## **INSTRUMENTS**

| 873-000 | Implant/Instrument Case                                                                                                                                                                                                                                                                                                                                                                                                                                                                                                                                                                                                                                                                                                                                                                                                                                                                                                                                                                                                                                                                                                                                                                                                                                                                                                                                                                                                                                                                                                                                                                                                                                                                                                                                                                                                                                                                                                                                                                                                                                                                                                         | 873-007 | Cannulated Drill Bit   |
|---------|---------------------------------------------------------------------------------------------------------------------------------------------------------------------------------------------------------------------------------------------------------------------------------------------------------------------------------------------------------------------------------------------------------------------------------------------------------------------------------------------------------------------------------------------------------------------------------------------------------------------------------------------------------------------------------------------------------------------------------------------------------------------------------------------------------------------------------------------------------------------------------------------------------------------------------------------------------------------------------------------------------------------------------------------------------------------------------------------------------------------------------------------------------------------------------------------------------------------------------------------------------------------------------------------------------------------------------------------------------------------------------------------------------------------------------------------------------------------------------------------------------------------------------------------------------------------------------------------------------------------------------------------------------------------------------------------------------------------------------------------------------------------------------------------------------------------------------------------------------------------------------------------------------------------------------------------------------------------------------------------------------------------------------------------------------------------------------------------------------------------------------|---------|------------------------|
| 873-001 | UĈSS™ Guide                                                                                                                                                                                                                                                                                                                                                                                                                                                                                                                                                                                                                                                                                                                                                                                                                                                                                                                                                                                                                                                                                                                                                                                                                                                                                                                                                                                                                                                                                                                                                                                                                                                                                                                                                                                                                                                                                                                                                                                                                                                                                                                     | 873-008 | Cannulated Tap         |
| 873-002 | Cannulated Trocar                                                                                                                                                                                                                                                                                                                                                                                                                                                                                                                                                                                                                                                                                                                                                                                                                                                                                                                                                                                                                                                                                                                                                                                                                                                                                                                                                                                                                                                                                                                                                                                                                                                                                                                                                                                                                                                                                                                                                                                                                                                                                                               | 873-009 | Cannulated Screwdriver |
| 873-003 | Awl                                                                                                                                                                                                                                                                                                                                                                                                                                                                                                                                                                                                                                                                                                                                                                                                                                                                                                                                                                                                                                                                                                                                                                                                                                                                                                                                                                                                                                                                                                                                                                                                                                                                                                                                                                                                                                                                                                                                                                                                                                                                                                                             | 873-010 | T-Bar                  |
| 000 004 | 0.00 0.00 0.00 0.00 0.00 0.00 0.00 0.00 0.00 0.00 0.00 0.00 0.00 0.00 0.00 0.00 0.00 0.00 0.00 0.00 0.00 0.00 0.00 0.00 0.00 0.00 0.00 0.00 0.00 0.00 0.00 0.00 0.00 0.00 0.00 0.00 0.00 0.00 0.00 0.00 0.00 0.00 0.00 0.00 0.00 0.00 0.00 0.00 0.00 0.00 0.00 0.00 0.00 0.00 0.00 0.00 0.00 0.00 0.00 0.00 0.00 0.00 0.00 0.00 0.00 0.00 0.00 0.00 0.00 0.00 0.00 0.00 0.00 0.00 0.00 0.00 0.00 0.00 0.00 0.00 0.00 0.00 0.00 0.00 0.00 0.00 0.00 0.00 0.00 0.00 0.00 0.00 0.00 0.00 0.00 0.00 0.00 0.00 0.00 0.00 0.00 0.00 0.00 0.00 0.00 0.00 0.00 0.00 0.00 0.00 0.00 0.00 0.00 0.00 0.00 0.00 0.00 0.00 0.00 0.00 0.00 0.00 0.00 0.00 0.00 0.00 0.00 0.00 0.00 0.00 0.00 0.00 0.00 0.00 0.00 0.00 0.00 0.00 0.00 0.00 0.00 0.00 0.00 0.00 0.00 0.00 0.00 0.00 0.00 0.00 0.00 0.00 0.00 0.00 0.00 0.00 0.00 0.00 0.00 0.00 0.00 0.00 0.00 0.00 0.00 0.00 0.00 0.00 0.00 0.00 0.00 0.00 0.00 0.00 0.00 0.00 0.00 0.00 0.00 0.00 0.00 0.00 0.00 0.00 0.00 0.00 0.00 0.00 0.00 0.00 0.00 0.00 0.00 0.00 0.00 0.00 0.00 0.00 0.00 0.00 0.00 0.00 0.00 0.00 0.00 0.00 0.00 0.00 0.00 0.00 0.00 0.00 0.00 0.00 0.00 0.00 0.00 0.00 0.00 0.00 0.00 0.00 0.00 0.00 0.00 0.00 0.00 0.00 0.00 0.00 0.00 0.00 0.00 0.00 0.00 0.00 0.00 0.00 0.00 0.00 0.00 0.00 0.00 0.00 0.00 0.00 0.00 0.00 0.00 0.00 0.00 0.00 0.00 0.00 0.00 0.00 0.00 0.00 0.00 0.00 0.00 0.00 0.00 0.00 0.00 0.00 0.00 0.00 0.00 0.00 0.00 0.00 0.00 0.00 0.00 0.00 0.00 0.00 0.00 0.00 0.00 0.00 0.00 0.00 0.00 0.00 0.00 0.00 0.00 0.00 0.00 0.00 0.00 0.00 0.00 0.00 0.00 0.00 0.00 0.00 0.00 0.00 0.00 0.00 0.00 0.00 0.00 0.00 0.00 0.00 0.00 0.00 0.00 0.00 0.00 0.00 0.00 0.00 0.00 0.00 0.00 0.00 0.00 0.00 0.00 0.00 0.00 0.00 0.00 0.00 0.00 0.00 0.00 0.00 0.00 0.00 0.00 0.00 0.00 0.00 0.00 0.00 0.00 0.00 0.00 0.00 0.00 0.00 0.00 0.00 0.00 0.00 0.00 0.00 0.00 0.00 0.00 0.00 0.00 0.00 0.00 0.00 0.00 0.00 0.00 0.00 0.00 0.00 0.00 0.00 0.00 0.00 0.00 0.00 0.00 0.00 0.00 0.00 0.00 0.00 0.00 0.00 0.00 0.00 0.00 0.00 0.00 0.00 0.00 0.00 0.00 0.00 0.00 0.00 0.00 0.00 0.00 0.00 0.00 0.00 0.00 0.00 0.00 0.00 0.00 0.00 0.00 0.00 0.00 0. | 070 011 | 0411 Dt 11 0 t1 t /    |

873-005 Cannulated Depth Gauge

**873-004** 24" Disposable Guidewire (threaded) 873-011 24" Disposable Guidewire (non-threaded)

For further information and product availability, contact your MEDTRONIC SOFAMOR DANEK USA Sales Associate or call MEDTRONIC SOFAMOR DANEK USA Customer Service toll free: 800-933-2635.